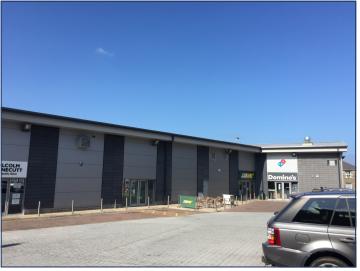

## **LOCATION**

The property is located adjacent to Camborne Retail Park just off the A30, which is the principal route through Cornwall. The Camborne/Pool/Redruth areas combine to form Cornwall's largest conurbation with a population in excess of 55,000, creating a dominant retail location. Cook's Corner provides a highly prominent development at the junction of Trevenson Road and Dudnance Lane adjoining B&Q and opposite McDonald's.

Camborne Retail Park currently comprises some 97,500 sq ft, with 470 car parking spaces and retailers including B&Q, Pets at Home, Halfords, 99p Stores, Carpet Right and Benson for Beds. Located opposite is Travelodge, KFC & Costa Coffee.

#### **DESCRIPTION**

The property, which adjoins Domino's, Subway and Malcolm Barnecutt Bakery, provides a self-contained open-plan unit offering 1,000 sq ft ground floor sales. The development has 22 car-parking spaces and servicing to the rear, shared between the occupiers. The property has a 6m eaves height and is finished to a shell specification with a screed floor and capped off services to include gas, electricity and water. Glazing at ground and first floor levels allows sufficient height for the installation of a mezzanine floor subject to planning consent. A disabled wc has been installed.