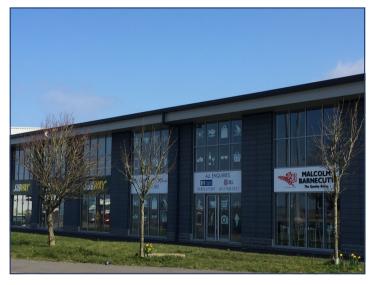

## **LOCATION**

The property is located adjacent to Camborne Retail Park just off the A30, which is the principal route through Cornwall. The Camborne/Pool/Redruth areas combine to form Cornwall's largest conurbation with a population in excess of 55,000, creating a dominant retail location. Cook's Corner provides a highly prominent development at the junction of Trevenson Road and Dudnance Lane adjoining B&Q and opposite McDonald's.

#### **DESCRIPTION**

The property, which adjoins Domino's, Subway and Malcolm Barnecutt Bakery, provides a self-contained open-plan unit offering 1,000 sq ft ground floor sales. The development has 22 car-parking spaces and servicing to the rear, shared between the occupiers. The property has a 6m eaves height and is finished to a shell specification with a screed floor and capped off services to include gas, electricity and water. Glazing at ground and first floor levels allows sufficient height for the installation of a mezzanine floor subject to planning consent. A disabled wc has been installed.