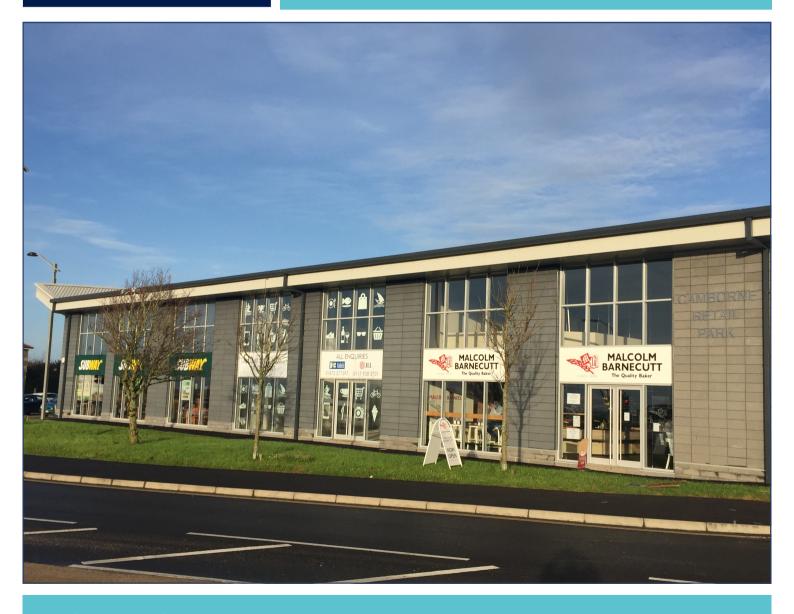

# PREMISES TO LET

HIGHLY PROMINENT ROADSIDE LOCATION ADJACENT TO SUBWAY, MALCOLM BARNECUTT & DOMINO'S

G/F SALES 1,000 SQ FT
6m GLAZED FRONTAGE
ON-SITE PARKING
NEW LEASE AVAILABLE

CAMBORNE RETAIL PARK CAMBORNE CORNWALL TR15 3RF

#### **DESCRIPTION**

The property, which adjoins Domino's, Subway and Malcolm Barnecutt Bakery, provides a self-contained open-plan unit offering 1,000 sq ft ground floor sales. The development has 22 car-parking spaces and servicing to the rear, shared between the occupiers. The property has a 6m eaves height and is finished to a shell specification with a screed floor and capped off services to include gas, electricity and water. Glazing at ground and first floor levels allows sufficient height for the installation of a mezzanine floor subject to planning consent. A disabled wc has been installed.