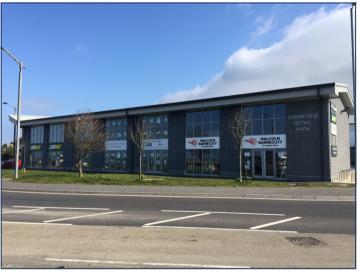

## **LOCATION**

The property is located adjacent to Camborne Retail Park just off the A30, which is the principal route through Cornwall. The Camborne/Pool/Redruth areas combine to form Cornwall's largest conurbation with a population in excess of 55,000, creating a dominant retail location. Cook's Corner provides a highly prominent development at the junction of Trevenson Road and Dudnance Lane adjoining B&Q and opposite McDonald's.

Camborne Retail Park currently comprises some 97,500 sq ft, with 470 car parking spaces and retailers including B&Q, Pets at Home, Halfords, 99p Stores, Carpet Right and Benson for Beds. Located opposite is Travelodge, KFC & Costa Coffee.