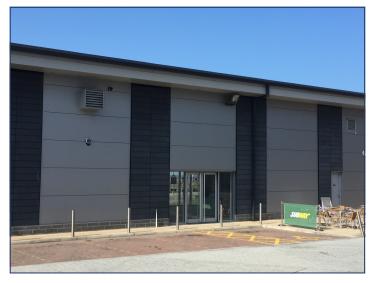

#### **DESCRIPTION**

The property, which adjoins Domino's, Subway and Malcolm Barnecutt Bakery, provides a self-contained open-plan unit offering 1,000 sq ft ground floor sales. The development has 22 car-parking spaces and servicing to the rear, shared between the occupiers. The property has a 6m eaves height and is finished to a shell specification with a screed floor and capped off services to include gas, electricity and water. Glazing at ground and first floor levels allows sufficient height for the installation of a mezzanine floor subject to planning consent. A disabled wc has been installed.