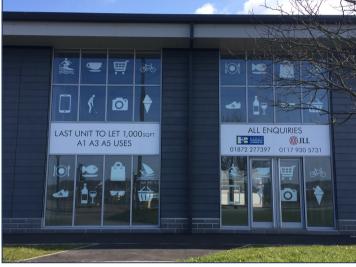

# PREMISES TO LET

HIGHLY PROMINENT ROADSIDE LOCATION ADJACENT TO SUBWAY, MALCOLM BARNECUTT & DOMINO'S

G/F SALES 1,000 SQ FT
6m GLAZED FRONTAGE
ON-SITE PARKING
NEW LEASE AVAILABLE

CAMBORNE RETAIL PARK CAMBORNE CORNWALL TR15 3RF

#### **PLANNING**

The premises benefit from an E Class allowing general retail, restaurant & café and hot food takeaways.