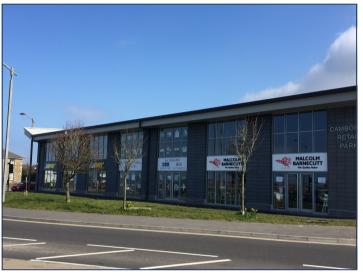

# PREMISES TO LET

HIGHLY PROMINENT ROADSIDE LOCATION ADJACENT TO SUBWAY, MALCOLM BARNECUTT & DOMINO'S

G/F SALES 1,000 SQ FT
6m GLAZED FRONTAGE
ON-SITE PARKING
NEW LEASE AVAILABLE

CAMBORNE RETAIL PARK CAMBORNE CORNWALL TR15 3RF

#### **DESCRIPTION**

The property, which adjoins Domino's, Subway and Malcolm Barnecutt Bakery, provides a self-contained open-plan unit offering 1,000 sq ft ground floor sales. The development has 22 car-parking spaces and servicing to the rear, shared between the occupiers. The property has a 6m eaves height and is finished to a shell specification with a screed floor and capped off services to include gas, electricity and water. Glazing at ground and first floor levels allows sufficient height for the installation of a mezzanine floor subject to planning consent. A disabled wc has been installed.